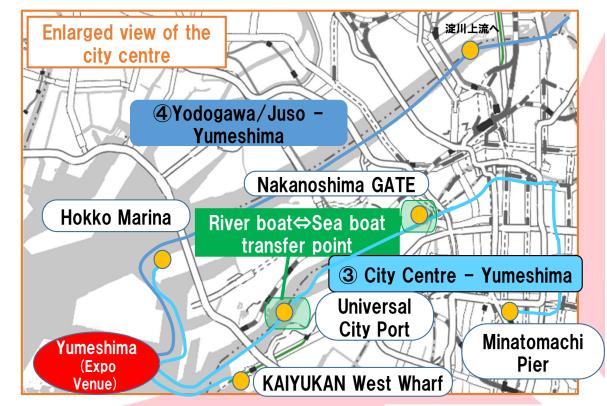

- ① Kobe Port/Kobe Airport Yumeshima
  - 4 Operators
- 2 Awaji Island Yumeshima
  - 3 Operators
- **3 City centre Yumeshima** 
  - 7 Operators
- 4 Yodogwa/Juso Yumeshima
  - **3 Operators**
- (5) Old Port of Sakai Yumeshima
  - 1 Operator
- **6** Sightseeing Tour
  - 1 Operators