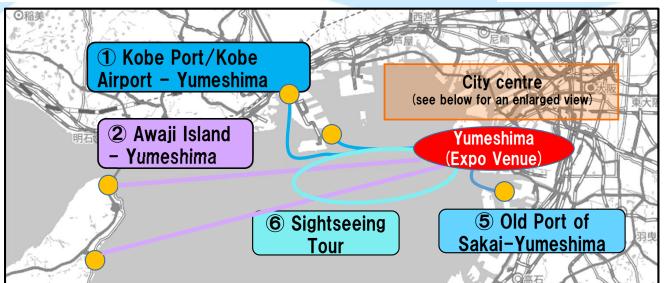

## OResults of the Third Call for Applications for Use of the North Yumeshima Floating Piers

Number of routes: 5 transport routes, 1 sightseeing route

Number of applicant operators/organisations: 15

Note: The number of routes does not correspond to the number of 15 applicant operators/organisations, as some operators/organisations have applied for more than one route in this third round of applications

- ① Kobe Port/Kobe Airport Yumeshima
  - 4 Operators
- 2 Awaji Island Yumeshima
  - 3 Operators
- **3 City centre Yumeshima** 
  - 7 Operators
- 4 Yodogwa/Juso Yumeshima
  - **3 Operators**
- (5) Old Port of Sakai Yumeshima
  - 1 Operator
- **6** Sightseeing Tour
  - 1 Operators