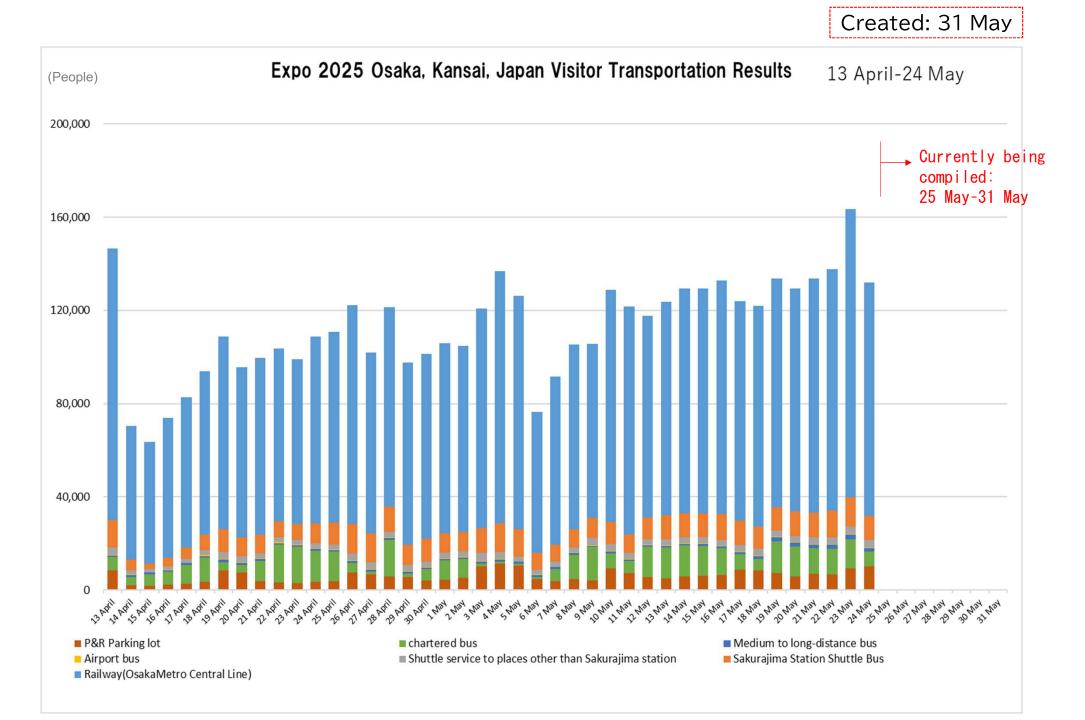

% All figures are estimates by the Japan Association for the 2025 World Exposition.

Figures by means of transportation are preliminary and subject to change in the future.

## Modal Share by Transportation Mode

%All figures are estimates by the Japan Association for the 2025 World Exposition. The figures by mode of transportation are provisional and subject to change in the future.