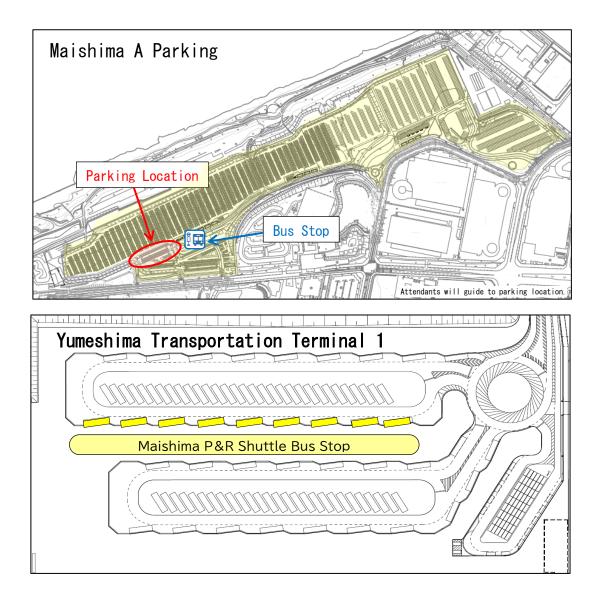

g lot. For more details, click here.

- \*Note: Information is only available in Japanese.
- No refunds will be issued for same-day cancellations.
- Please Note
  - If you would like to make a reservation prior to the day of your visit, please visit the page below.

https://parking-reserve.expo2025.or.jp/en/

• Please be sure to complete your reservation prior to departure and enter the parking lot during your reserved time slot.

Please respect local residents and businesses by not parking on the streets near the parking lot.

• Please use the designated exits on the Hanshin Expressway to be considerate of the impact on surrounding roads. (See the website below).

https://www.transport.expo2025.or.jp/route/parking/maishima.html

• Parking location and bus stop locations are shown below.