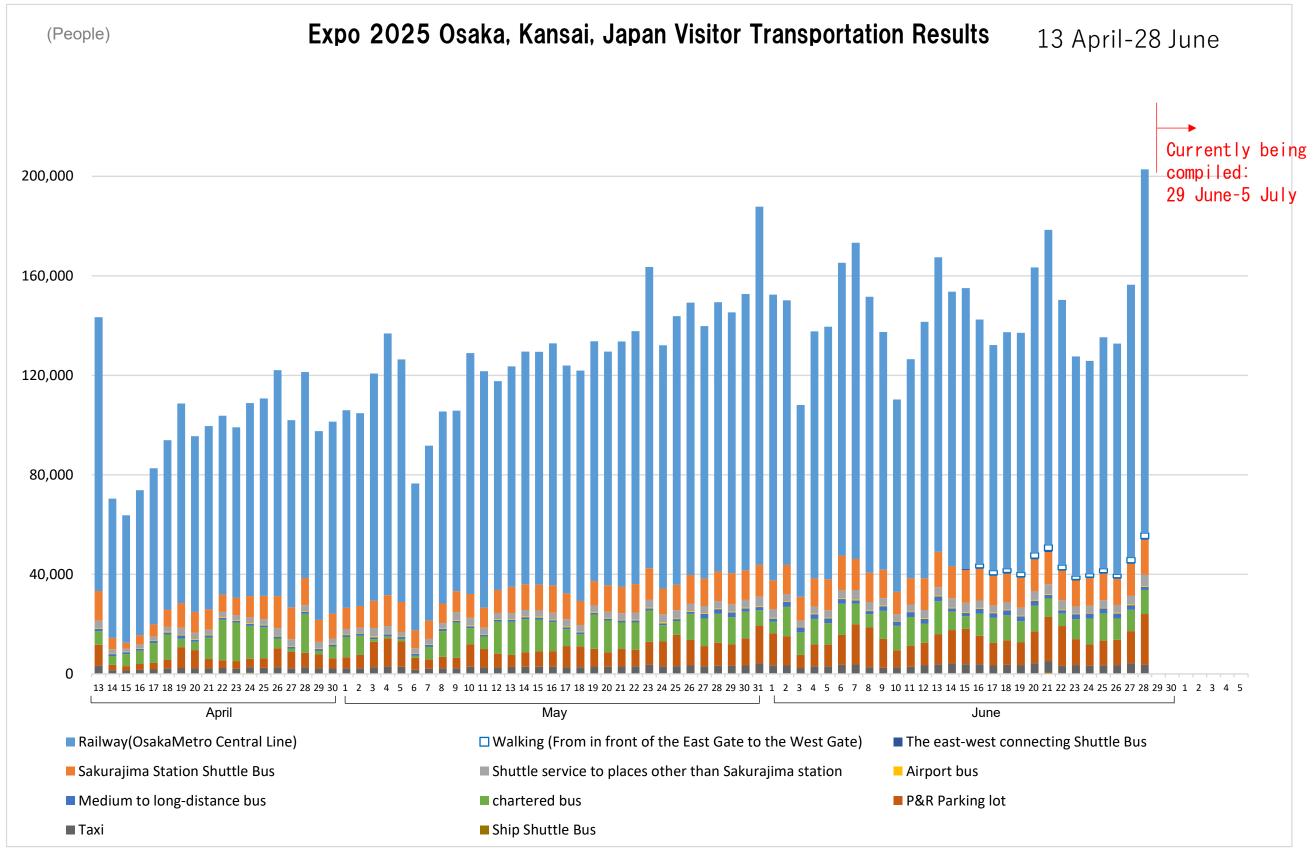

<sup>\*\*</sup>All figures are estimates by the Japan Association for the 2025 World Exposition.

Figures by means of transportation are preliminary and subject to change in the future.

<sup>\*</sup>Figures for ship shuttle buses have changed from the time of opening to the present due to a change in the tabulation method.