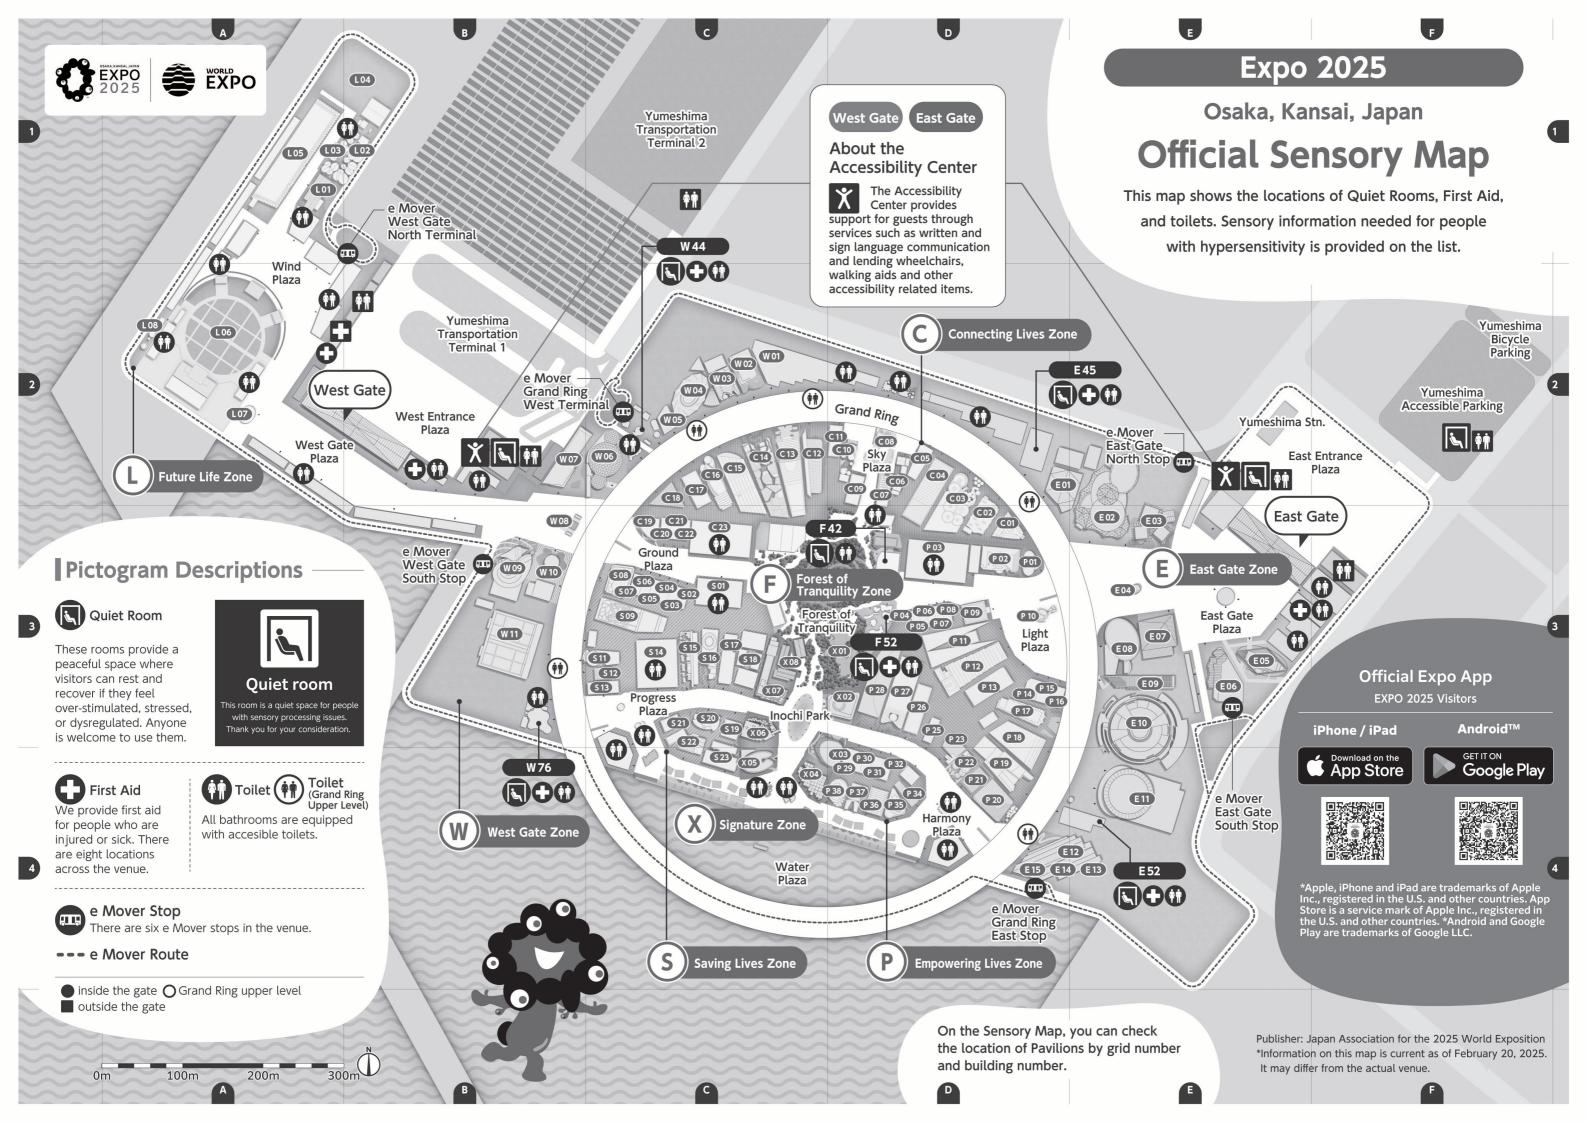

## **Expo 2025**

Osaka, Kansai, Japan

## Sensory **Information List**

You can find places on the map by building number and grid number.

Example: