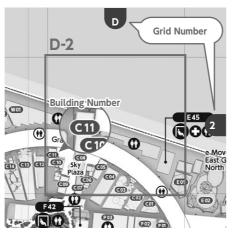

## Sensory **Information List**

You can find places on the map by building number and grid number.

Example:

# Türkiye "CII" and