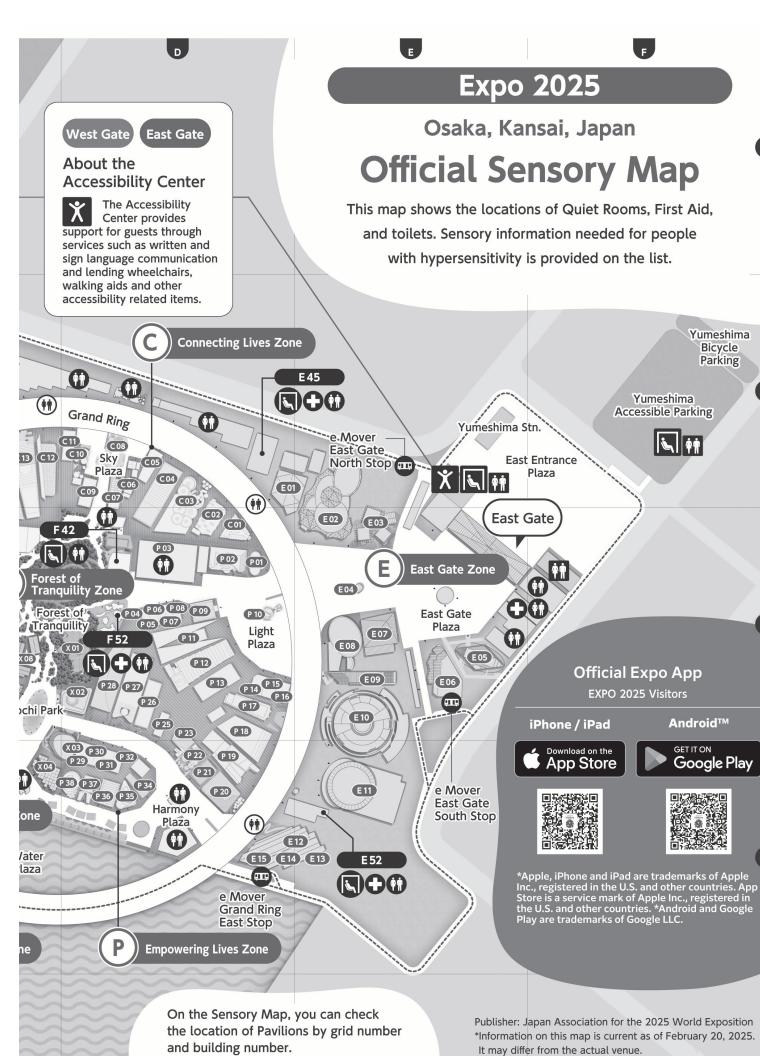

## **Expo 2025**

Osaka, Kansai, Japan

# Sensory Information List

You can find places on the map by building number and grid number.

Example:
Türkiye "••• and
"p-2"