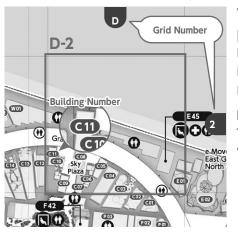

# Sensory Information List

You can find places on the map by building number and grid number.

Example:
Türkiye "••• and
"p-2"