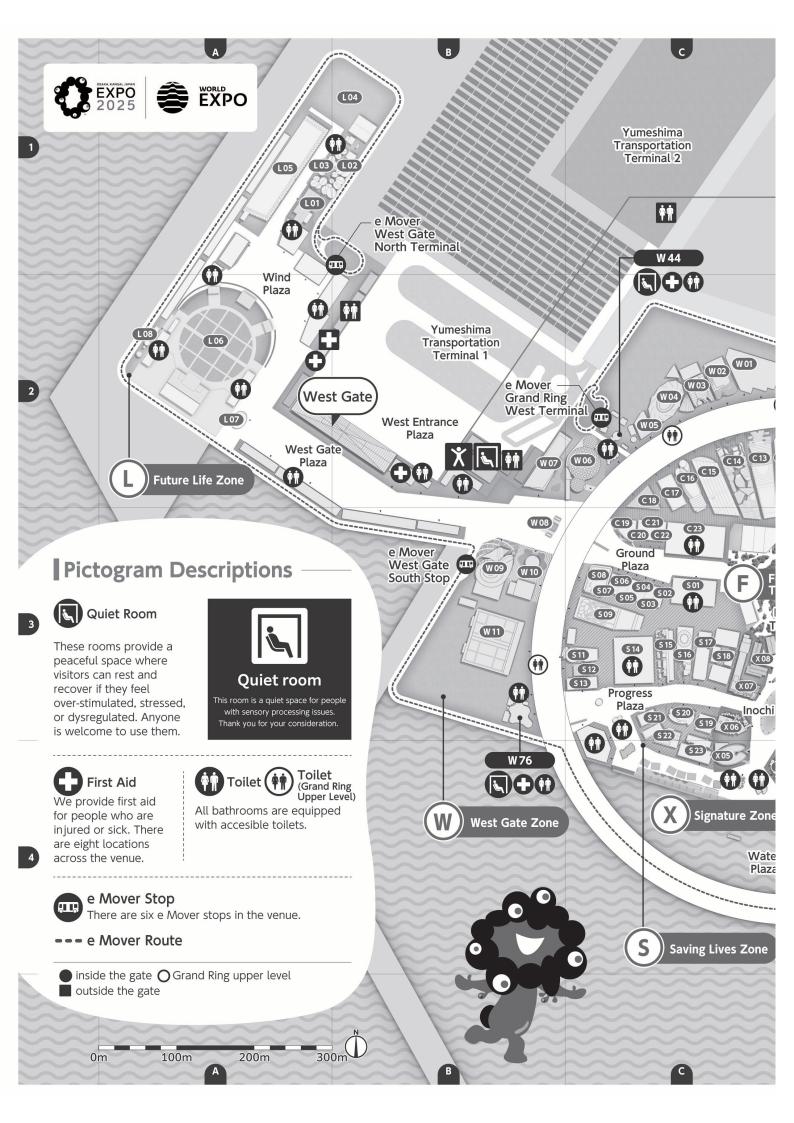

# Sensory Information List

You can find places on the map by building number and grid number.

Example:
Türkiye "••• and
"p-2"

### **Sensory Pictograms**

bright lights

odor

loud sounds

will get splashed with water

vibrations

sloped floor This is list provides visitors with hypersensitivities with information on light, sounds, smells, and other stimuli. Pavilions that feature areas with strong sensations are indicated with pictograms which correspond to the key on the left. (Please check with the staff of each pavilion directly for details on which areas of the pavilion apply.)