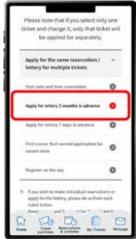

Click "Apply for the same Reservation/Lottery for multiple tickets" to open the menu, then click "Apply for lottery 2-month in advance".

\*When the menu is opened, only options currently available to apply for will be clickable. \*Even if you are applying for just one ticket, you can apply from here