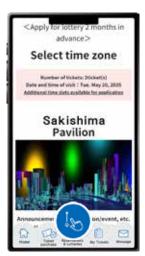

Search for your desired pavilion or event, and click the applicable pavilion/event name that appears.

Select your preferred time slot for the pavilion/event, then click on "Registration of desired contents" to register your preference. Please note that the availability of the preferred time slots you can select may vary depending on the pavilion/event.