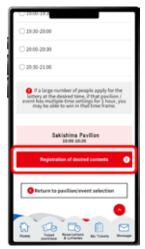

Search for your desired pavilion or event, and click the applicable pavilion/event name that appears.

Select your preferred time slot for the pavilion/event, then click on "Registration of desired contents" to register your preference. Please note that the availability of the preferred time slots you can select may vary depending on the pavilion/event.