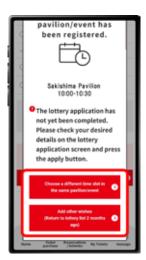

Your first preference has been registered.

If you would like to select a different time for the same pavilion/event for your second choices etc. Click "Choose a different time slot in the same pavilion/event", or click "Add other wishes" to enter a lottery for other pavilions or events. If you click "Choose a different time slot in the same pavilion/event", you will return to screen 6, where you can select another date and time.