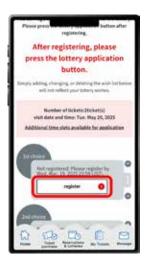

- \*You can apply for 1 to 14 tickets at once.
- \*You cannot apply for the lottery using only the Free Tickets for 0-3 Year Olds.

Scroll down on the "2-Month Advance Lottery Application" page.

Click "Register" for your first choice.