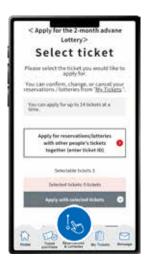

Click "Apply for the same Reservation/Lottery for multiple tickets" to open the menu, then click "Apply for lottery 2-month in advance".

\*When the menu is opened, only options currently available to apply for will be clickable. \*Even if you are applying for just one ticket, you can apply from here

On the ticket selection screen for the "2-Month Advance Lottery Application", only tickets eligible for the 2-month advance lottery will appear. After selecting the tickets you would like to apply for the lottery with, click "Apply with the selected tickets".