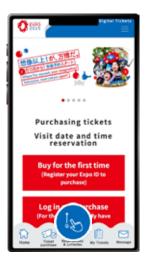

## Applying for the 2-Month Advance Lottery for Pavilions and Events using tickets linked your Expo ID

From the home screen of the EXPO2025 Digital Ticket site, click on "Make a reservation/lottery application/change/admission" and log in to My Tickets.