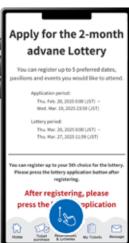

## 2-Month Advance Lottery for Pavilions and Events

The "2-month advance lottery" is an application system for pavilion and event admission that can be entered from 3 months before until the day before 2 months prior to the reserved visit date.

- \*You can apply for 1 to 14 tickets at once.
- \*You cannot apply for the lottery using only the Free Tickets for 0-3 Year Olds.

Scroll down on the "2-Month Advance Lottery Application" page.

Click "Register" for your first choice.

Once you have completed registration for up to five preferences, the above screen will appear. After registering all your preferences, be sure to click "Apply for the lottery with this content". Please note that your application will not be complete until you perform this final step. \*One slot per Ticket ID can be reserved.