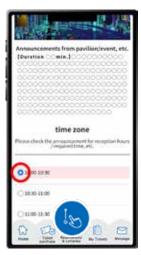

Search for your desired pavilion or event, and click the applicable pavilion/event name that appears.

Select your preferred time slot for the pavilion/event, then click on "Registration of desired contents" to register your preference. Please note that the availability of the preferred time slots you can select may vary depending on the pavilion/event.