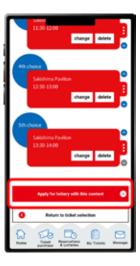

Your first preference has been registered.

If you would like to select a different time for the same pavilion/event for your second choices etc. Click "Choose a different time slot in the same pavilion/event", or click "Add other wishes" to enter a lottery for other pavilions or events. If you click "Choose a different time slot in the same pavilion/event", you will return to screen 6, where you can select another date and time.

Once you have completed registration for up to five preferences, the above screen will appear. After registering all your preferences, be sure to click "Apply for the lottery with this content". Please note that your application will not be complete until you perform this final step. \*One slot per Ticket ID can be reserved.