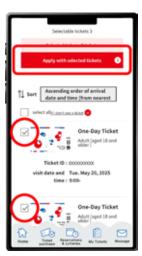

On the ticket selection screen for the "2-Month Advance Lottery Application", only tickets eligible for the 2-month advance lottery will appear. After selecting the tickets you would like to apply for the lottery with, click "Apply with the selected tickets".