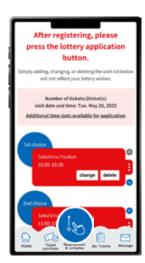

Once you have completed registration for up to five preferences, the above screen will appear. After registering all your preferences, be sure to click "Apply for the lottery with this content". Please note that your application will not be complete until you perform this final step. \*One slot per Ticket ID can be reserved.