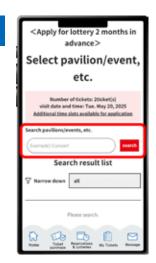

Search for your desired pavilion or event, and click the applicable pavilion/event name that appears.

Select your preferred time slot for the pavilion/event, then click on "Registration of desired contents" to register your preference. Please note that the availability of the preferred time slots you can select may vary depending on the pavilion/event.