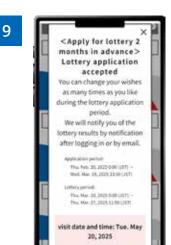

When the above screen appears, your application for the pavilion/event lottery is complete.