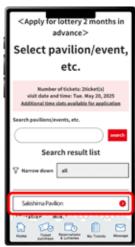

Search for your desired pavilion or event, and click the applicable pavilion/event name that appears.

Select your preferred time slot for the pavilion/event, then click on "Registration of desired contents" to register your preference. Please note that the availability of the preferred time slots you can select may vary depending on the pavilion/event.