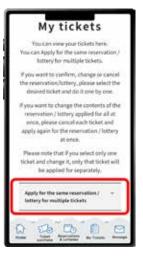

Click "Apply for the same Reservation/Lottery for multiple tickets" to open the menu, then click "Apply for lottery 2-month in advance".

\*When the menu is opened, only options currently available to apply for will be clickable. \*Even if you are applying for just one ticket, you can apply from here