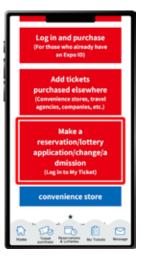

## Applying for the 2-Month Advance Lottery for Pavilions and Events using tickets linked your Expo ID

From the home screen of the EXPO2025 Digital Ticket site, click on "Make a reservation/lottery application/change/admission" and log in to My Tickets.