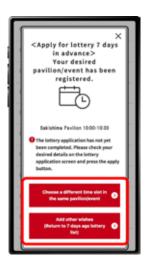

Your first preference has been registered.

If you would like to select a different time for the same pavilion/event for your second choice etc, click "Choose a different time slot in the same pavilion/event", or click "Add other wishes" to enter a lottery for other pavilions or events. If you click "Choose a different time slot in the same pavilion/event", you will return to screen 6, where you can select another date and time.