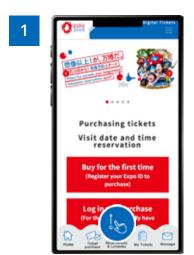

## Applying for the 7-Day Advance Lottery for Pavilions and Events using tickets linked your Expo ID

From the home screen of the EXPO2025 Digital Ticket site, click on "Make a reservation/lottery application/change/admission" and log in to My Tickets.