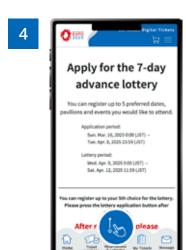

- \*You can apply for 1 to 14 tickets at once.
- \*You cannot apply for the lottery using only the Free Tickets for 0-3 Year Olds.

Scroll down on the "7-Day Advance Lottery Application" page. Click "**Register**" for your first choice.