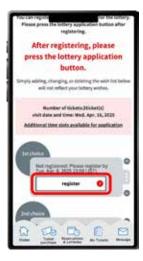

- \*You can apply for 1 to 14 tickets at once.
- \*You cannot apply for the lottery using only the Free Tickets for 0-3 Year Olds.

Scroll down on the "7-Day Advance Lottery Application" page. Click "**Register**" for your first choice.