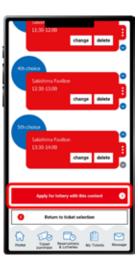

Once you have completed registration for up to five preferences, the above screen will appear. After registering all your preferences, be sure to click "Apply for the lottery with this content". Please note that your application will not be complete until you perform this final step.