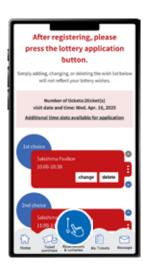

Once you have completed registration for up to five preferences, the above screen will appear. After registering all your preferences, be sure to click "Apply for the lottery with this content". Please note that your application will not be complete until you perform this final step.

\*One slot per Ticket ID can be reserved.

When the above screen appears, your application for the pavilion/event lottery is complete.