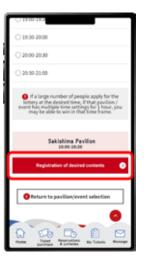

Search for your desired pavilion or event, and click the applicable pavilion/event name that appears.

Select your preferred time slot for the pavilion/event, then click on "Registration of desired contents" to register your preference. Please note that the availability of the preferred time slots you can select may vary depending on the pavilion/event.