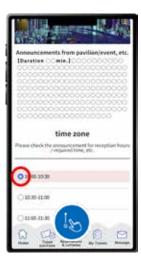

Search for your desired pavilion or event, and click the applicable pavilion/event name that appears.

Select your preferred time slot for the pavilion/event, then click on "Registration of desired contents" to register your preference. Please note that the availability of the preferred time slots you can select may vary depending on the pavilion/event.