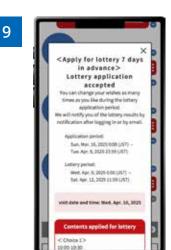

\*One slot per Ticket ID can be reserved.

When the above screen appears, your application for the pavilion/event lottery is complete.