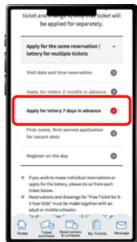

Click "Apply for the same Reservation/Lottery for multiple tickets" to open the menu, then click "Apply for lottery 7 days in advance".

\*When the menu is opened, only options currently available to apply for will be clickable. \*Even if you are applying for just one ticket, you can apply from here

On the ticket selection screen for the "7-Day Advance Lottery Application", only tickets eligible for the 7-day advance lottery will appear.

After selecting the tickets you would like to apply for the lottery with, click "Apply with the selected tickets".