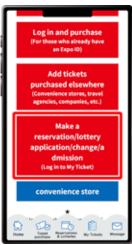

## Applying for the 7-Day Advance Lottery for Pavilions and Events using tickets linked your Expo ID

From the home screen of the EXPO2025 Digital Ticket site, click on "Make a reservation/lottery application/change/admission" and log in to My Tickets.