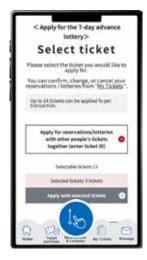

Click "Apply for the same Reservation/Lottery for multiple tickets" to open the menu, then click "Apply for lottery 7 days in advance".

\*When the menu is opened, only options currently available to apply for will be clickable. \*Even if you are applying for just one ticket, you can apply from here

On the ticket selection screen for the "7-Day Advance Lottery Application", only tickets eligible for the 7-day advance lottery will appear.

After selecting the tickets you would like to apply for the lottery with, click "Apply with the selected tickets".