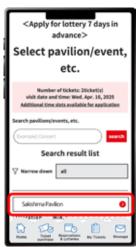

Search for your desired pavilion or event, and click the applicable pavilion/event name that appears.

Select your preferred time slot for the pavilion/event, then click on "Registration of desired contents" to register your preference. Please note that the availability of the preferred time slots you can select may vary depending on the pavilion/event.