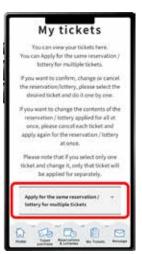

Click "Apply for the same Reservation/Lottery for multiple tickets" to open the menu, then click "Apply for lottery 7 days in advance".

\*When the menu is opened, only options currently available to apply for will be clickable. \*Even if you are applying for just one ticket, you can apply from here