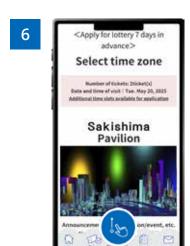

Search for your desired pavilion or event, and click the applicable pavilion/event name that appears.

Select your preferred time slot for the pavilion/event, then click on "Registration of desired contents" to register your preference. Please note that the availability of the preferred time slots you can select may vary depending on the pavilion/event.