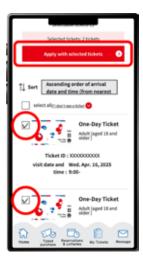

On the ticket selection screen for the "7-Day Advance Lottery Application", only tickets eligible for the 7-day advance lottery will appear.

After selecting the tickets you would like to apply for the lottery with, click "Apply with the selected tickets".