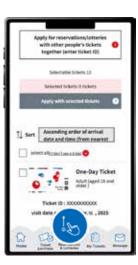

On the ticket selection screen for the "7-Day Advance Lottery Application", only tickets eligible for the 7-day advance lottery will appear.

After selecting the tickets you would like to apply for the lottery with, click "Apply with the selected tickets".