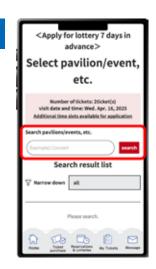

Search for your desired pavilion or event, and click the applicable pavilion/event name that appears.

Select your preferred time slot for the pavilion/event, then click on "Registration of desired contents" to register your preference. Please note that the availability of the preferred time slots you can select may vary depending on the pavilion/event.