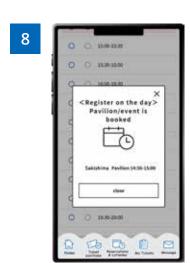

When the above screen appears, your application for the on site registration is complete.