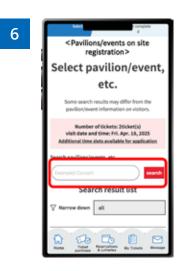

Search for your desired pavilion or event, and click the applicable pavilion/event name that appears.

Select your preferred time slot for the pavilion/event, then click on "Apply with this content" to apply your preference. Please note that the availability of the preferred time slots you can select may vary depending on the pavilion/event.