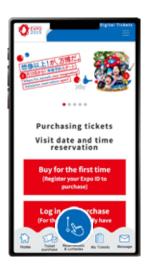

Please make sure you have the ticket IDs (10-digit alphanumeric characters) of the person(s) you wish to apply for.

From the home screen of the EXPO2025 digital ticket site, click on "Make a reservation/lottery application/change/admission" and log in to My Tickets.