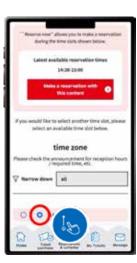

Search for your desired pavilion or event, and click the applicable pavilion/event name that appears.

Select your preferred time slot for the pavilion/event, then click on "Apply with this content" to apply your preference. Please note that the availability of the preferred time slots you can select may vary depending on the pavilion/event.