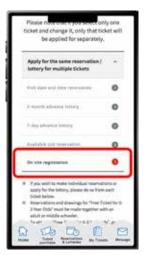

## On site registration for Pavilions and Events

On site registration is for reservations to view pavilions and events, starting 10 minutes after entering the venue.

Click "Apply for the same Reservation/Lottery for multiple tickets" to open the menu, then click "Available slot reservation (Pavilions/events)".

\*When the menu is opened, only options currently available to apply for will be clickable.