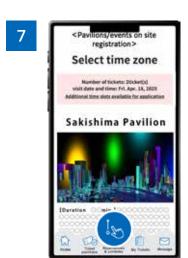

Search for your desired pavilion or event, and click the applicable pavilion/event name that appears.

Select your preferred time slot for the pavilion/event, then click on "Apply with this content" to apply your preference. Please note that the availability of the preferred time slots you can select may vary depending on the pavilion/event.