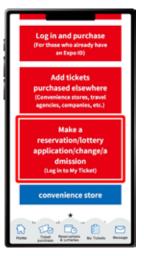

Please make sure you have the ticket IDs (10-digit alphanumeric characters) of the person(s) you wish to apply for.

From the home screen of the EXPO2025 digital ticket site, click on "Make a reservation/lottery application/change/admission" and log in to My Tickets.