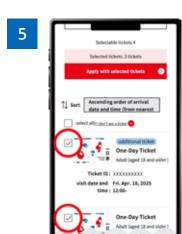

The tickets that you have and can make reservations for are displayed, with the added tickets at the top.

Select the tickets you wish to make a reservation for and click "Apply with the selected tickets".

Search for your desired pavilion or event, and click the applicable pavilion/event name that appears.

Select your preferred time slot for the pavilion/event, then click on "Apply with this content" to apply your preference. Please note that the availability of the preferred time slots you can select may vary depending on the pavilion/event.