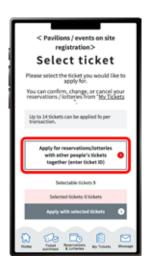

Click "Apply for the same Reservation/Lottery for multiple tickets" to open the menu, then click "Available slot reservation (Pavilions/events)".

\*When the menu is opened, only options currently available to apply for will be clickable.

Click on "Apply together with other people's tickets (Enter ticket ID)" The "Ticket ID" entry field" will appear. Enter the ticket ID (10-digit alphanumeric characters) of the ticket(s) you want to apply for together with and click "Addition".