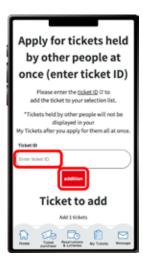

Click on "Apply together with other people's tickets (Enter ticket ID)" The "Ticket ID" entry field" will appear. Enter the ticket ID (10-digit alphanumeric characters) of the ticket(s) you want to apply for together with and click "Addition".

Confirm that the added ticket ID is displayed under the "Ticket ID entry field" and click "Add to ticket selection screen".

\*If you want to add multiple tickets belonging to other people enter the ticket IDs in the "Ticket ID" entry field" at the top again, and repeat the process of adding tickets.