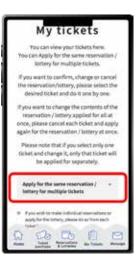

Click "Apply for the same Reservation/Lottery for multiple tickets" to open the menu, then click "Available slot reservation (Pavilions/events)".

\*When the menu is opened, only options currently available to apply for will be clickable.