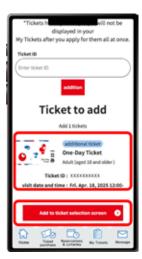

Confirm that the added ticket ID is displayed under the "Ticket ID entry field" and click "Add to ticket selection screen".

\*If you want to add multiple tickets belonging to other people enter the ticket IDs in the "Ticket ID" entry field" at the top again, and repeat the process of adding tickets.

The tickets that you have and can make reservations for are displayed, with the added tickets at the top.

Select the tickets you wish to make a reservation for and click "Apply with the selected tickets".