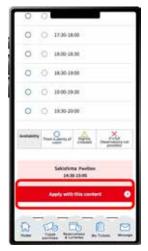

Search for your desired pavilion or event, and click the applicable pavilion/event name that appears.

Select your preferred time slot for the pavilion/event, then click on "Apply with this content" to apply your preference. Please note that the availability of the preferred time slots you can select may vary depending on the pavilion/event.